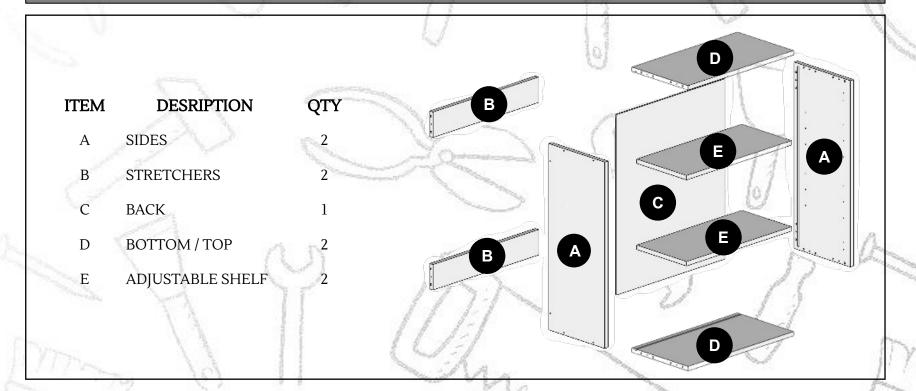

-W2136-BOX
- WM-W2436-BOX
- WM-W2736-BOX
- WM-W3036-BOX
- WM-W3336-BOX
- WM-W3636-BOX

REF: WALL CABINET BOX-12" DEEP x 36" HEIGHT

\* IMPORTANT: Before proceeding to assemble this unit, read the assembly instruction and inspect carefully the parts and hardware thoroughly\*

#### IMPORTANT RECOMMENDATIONS

- Do not hit or hammer the cabinet (just do it Where indicated).

Do not expose it to heat.



- Protect furniture from water and moisture. This furniture must not be used outdoors.



Do not Paint the cabinet



- Two or more people are required to assemble and/or move this unit.



 Unpack and assemble this unit in an spacious área. Assemble the unit on top or the empty box to prevent scratches.







PHILLIPS SCREWDRIVER OR DRILL RUBBER HAMMER

TOOLS REQUIRED

## **ASSEMBLE PARTS**



## HARDWARE IDENTIFICATION



# FURNITURE ASSEMBLY STEP **STEP** STEP **STEP**