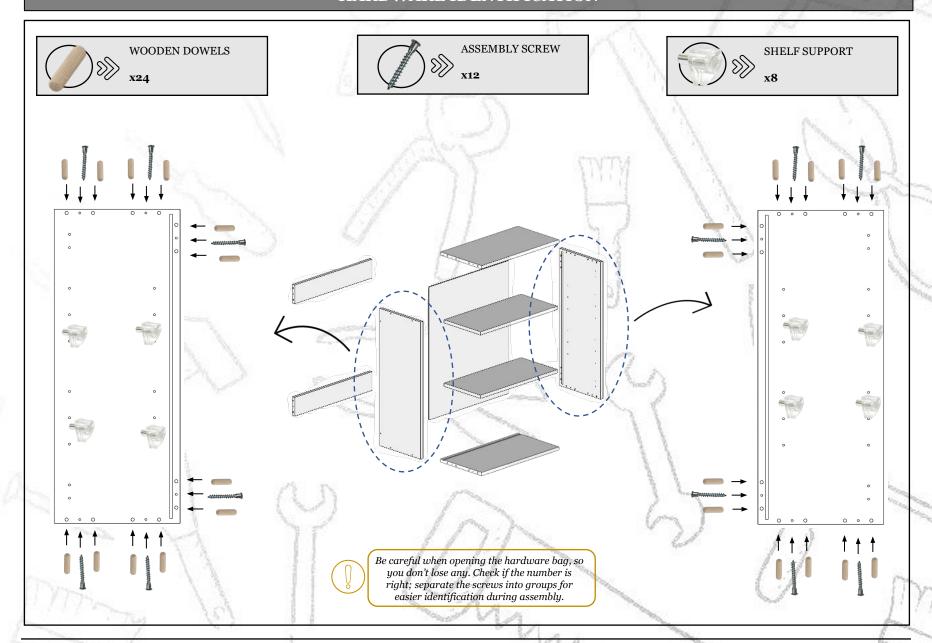

-W2736-BOX
- WM-W3036-BOX
- WM-W3336-BOX
- WM-W3636-BOX

REF: WALL CABINET BOX-12" DEEP x 36" HEIGHT

\* IMPORTANT: Before proceeding to assemble this unit, read the assembly instruction and inspect carefully the parts and hardware thoroughly\*

#### IMPORTANT RECOMMENDATIONS

- Do not hit or hammer the cabinet (just do it Where indicated).

Do not expose it to heat.



- Protect furniture from water and moisture. This furniture must not be used outdoors.



Do not Paint the cabinet



- Two or more people are required to assemble and/or move this unit.



 Unpack and assemble this unit in an spacious área. Assemble the unit on top or the empty box to prevent scratches.







PHILLIPS SCREWDRIVER OR DRILL RUBBER HAMMER

TOOLS REQUIRED

## **ASSEMBLE PARTS**



## HARDWARE IDENTIFICATION



# FURNITURE ASSEMBLY STEP **STEP** STEP **STEP**