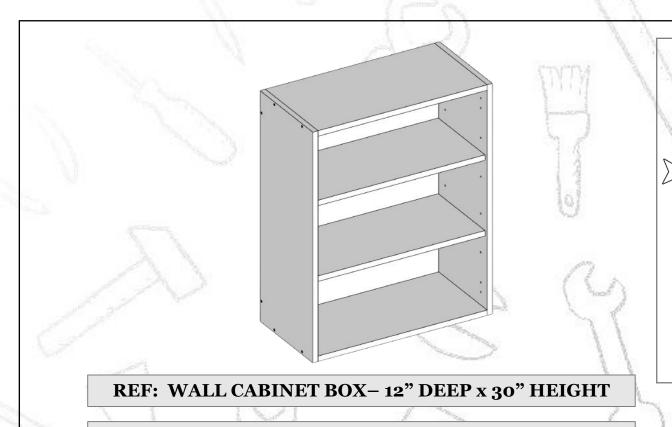

REF: WALL CABINET BOX-12" DEEP x 36" HEIGHT

\* IMPORTANT: Before proceeding to assemble this unit, read the assembly instruction and inspect carefully the parts and hardware thoroughly\*