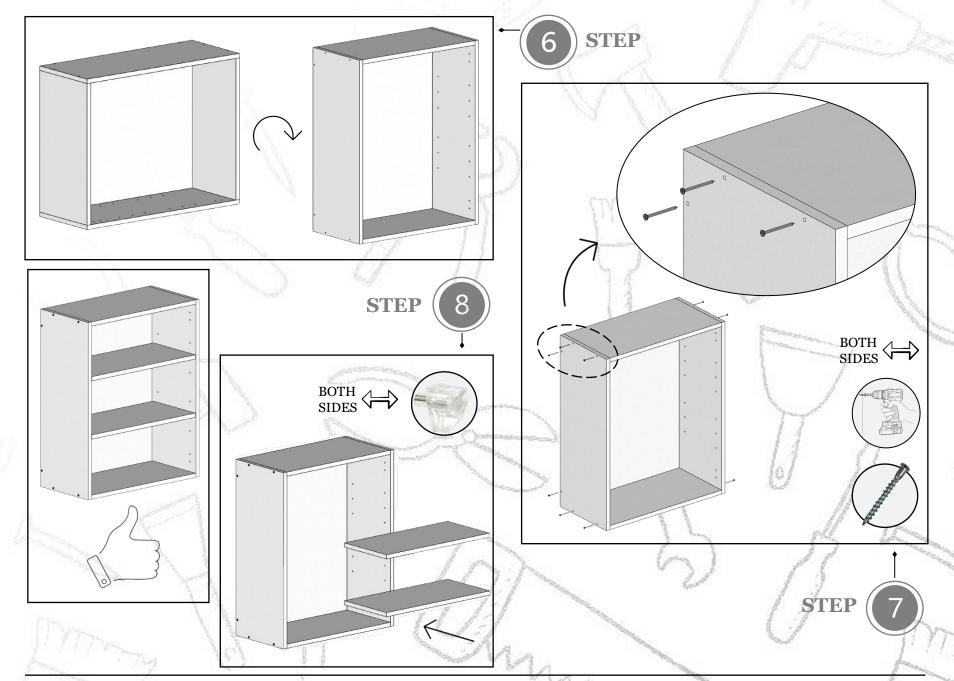

BOX

REF: WALL CABINET BOX-12" DEEP x 36" HEIGHT

\* IMPORTANT: Before proceeding to assemble this unit, read the assembly instruction and inspect carefully the parts and hardware thoroughly\*

#### IMPORTANT RECOMMENDATIONS

- Do not hit or hammer the cabinet (just do it Where indicated).

Do not expose it to heat.



- Protect furniture from water and moisture. This furniture must not be used outdoors.



Do not Paint the cabinet



- Two or more people are required to assemble and/or move this unit.



 Unpack and assemble this unit in an spacious área. Assemble the unit on top or the empty box to prevent scratches.







PHILLIPS SCREWDRIVER OR DRILL RUBBER HAMMER

TOOLS REQUIRED

## **ASSEMBLE PARTS**



## HARDWARE IDENTIFICATION



# FURNITURE ASSEMBLY STEP **STEP** STEP **STEP**